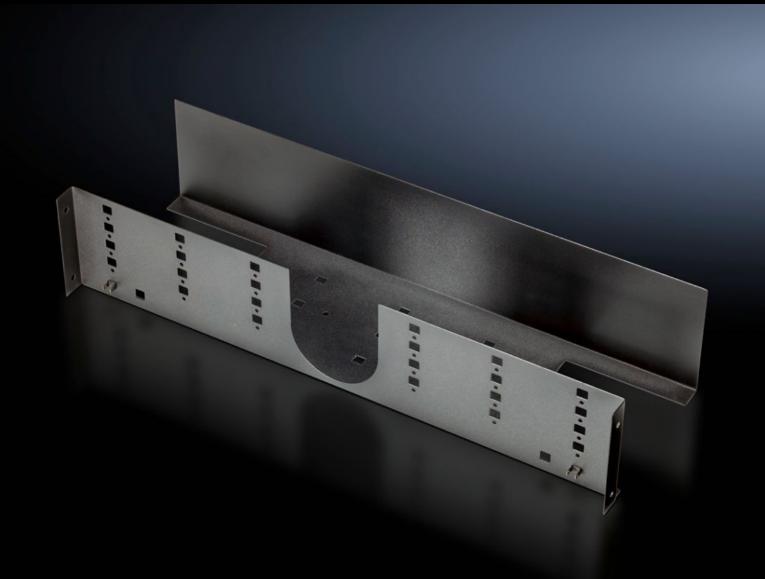

## DK 9982.270 - Roof mount cable manager for TS IT Pro

Roof mount cable manager for TS IT Pro

## **Features**

| Model No.           | DK 9982.270                                                                                                                         |
|---------------------|-------------------------------------------------------------------------------------------------------------------------------------|
| Draduat description |                                                                                                                                     |
| Product description | Organizes overhead cable runs between racks and cable access slots in the enclosure roof. Mounts to enclosure roof in front or rear |
| Material            | Carbon steel                                                                                                                        |
| Color               | RAL 9005<br>Black                                                                                                                   |
| Supply includes     | Assembly components                                                                                                                 |
| Packaging unit      | 1 pc(s).                                                                                                                            |
| UPC-Code            | 92543                                                                                                                               |