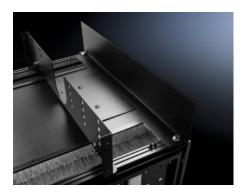

## DK 9982.270 - Roof mount cable manager for TS IT Pro

Roof mount cable manager for TS IT Pro

## **Features**

| Model No.           | DK 9982.270                                                                                                                         |
|---------------------|-------------------------------------------------------------------------------------------------------------------------------------|
| Draduat description |                                                                                                                                     |
| Product description | Organizes overhead cable runs between racks and cable access slots in the enclosure roof. Mounts to enclosure roof in front or rear |
| Material            | Carbon steel                                                                                                                        |
| Color               | RAL 9005<br>Black                                                                                                                   |
| Supply includes     | Assembly components                                                                                                                 |
| Packaging unit      | 1 pc(s).                                                                                                                            |
| UPC-Code            | 92543                                                                                                                               |